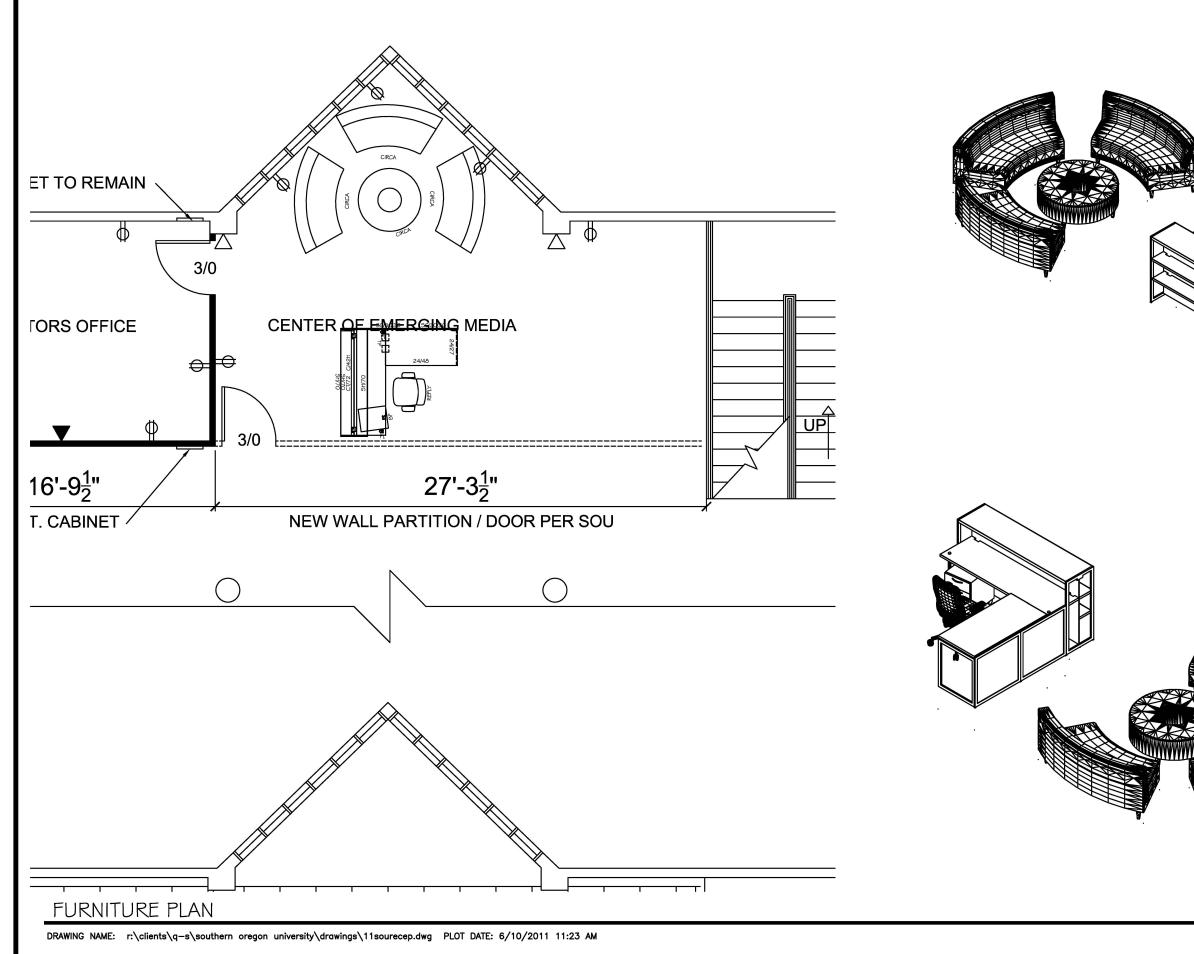

## SOUTHERN OREGON UNIVERSITY

| Drawing Scale<br>3/16"=1'-0" | Sales<br>JOE      | SHEET # |
|------------------------------|-------------------|---------|
| Start Date<br>JUNE 2011      | DESIGNER<br>LAURA |         |
| ORDER NUMBER                 |                   |         |
| ~                            |                   |         |
| DRAWING EU E #               |                   |         |