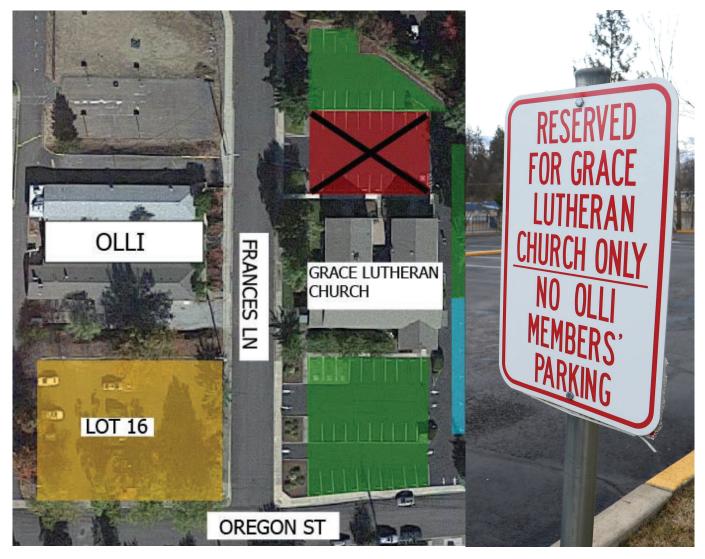

### Parking Lot 16 Registration for OLLI Members

If you register your license plate and vehicle in advance, OLLI members may park for **free** in Lot 16 next to the Campbell Center on the corner of Frances and Oregon Streets.

#### Parking in Ashland for the SOU Campbell Center

Free parking is available in the Grace Lutheran Church parking lot located across the street from the Campbell Center. Please note the "No Parking zones" that are seen below in red; these spots are reserved for church members only. If you park in one of the church members' reserved spots, your car may be towed. OLLI will not pay your towing fees are any other fines you may incur if you park in an unauthorized parking spot.

Also, please note the five parking spots in blue located at the bottom right of the map that are reserved for OLLI at SOU instructors only.

Free Parking

Do Not Park

Paid Parking Lot 16

Instructor Only Parking