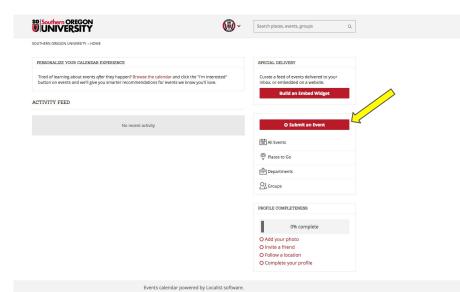

# Creating an event

- 1. You can create your own event in Localist by following these steps:
  - a. Log in to Localist
  - b. Go to your dashboard
  - Click on the "Events" tab C.
  - Click on "Add Event" d