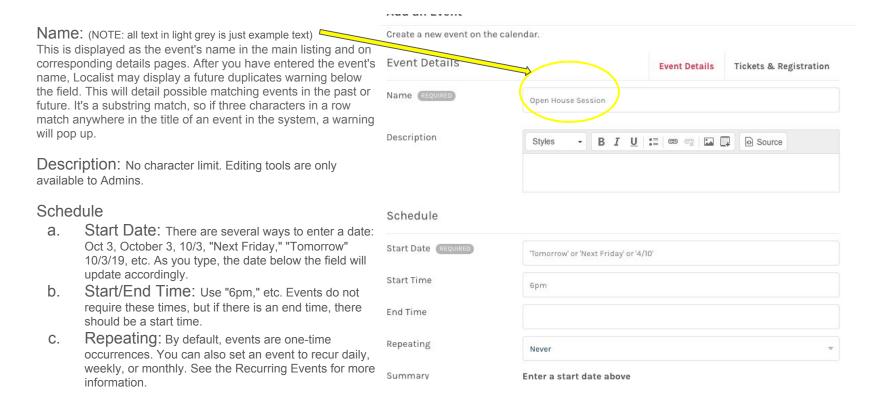

| 1 2 3                                  |

#### Southern Oregon University Admin

February 28, 2019



# Creating an event

- 1. You can create your own event in Localist by following these steps:
  - a. Log in to Localist
  - b. Go to your dashboard
  - Click on the "Events" tab C.
  - Click on "Add Event" d



Advanced user dashboard Southern Oregon University Admin February 28, 2019 93 84% 0 Future Events Pending Events EventReach

#### Settings Dashboard (1) 37 Events ~ Add Event Æ Bulk Add Events ¢ Feeds 岱

46

Places

localist

**Christopher Wikel** 

Classifications

Use 冒 Content

Metrics

31 Events

RR

### 93

58

Users

9

Comments/Reviews

#### Future Events

46

Places

Standard user dashboard

Pending (0)

Live

日

# Add Event: Name, Description, & Schedule



# Add Event: Location

Location (NOTE: all text in light grey is just example text)

- a. Event place: Use to add naming conventions
- b. Room: Use to add naming conventions
- C. Photo: Hover over the gray square and an button will appear. pulls a photo from your computer, while opens a small window with previously uploaded photos (this pool is not searchable).
  - i. Upload
  - ii. Choose from Photos
  - iii. Default (Griffin)

Note: Many of the buildings and locations on campus are already in the database, and will suggest the location as you enter it!

#### Location

|            | Drop 🗟 here or Upload Choose from Photo Library |
|------------|-------------------------------------------------|
| Photo      |                                                 |
| oom        |