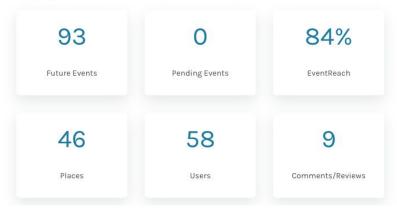

Your "dashboard" may include the following:

- a. Settings
- b. Events
- c. Places
- d. Users
- e. Groups
- f. Content
- g. Metrics
- h. Future events
- i. Pending events
- j. Average event reach
- k. Number of places
- I. Number of users
- m. Comments & Reviews
- n. Localist Resources
- o. Localist Support

### 93

58

Users

9

Comments/Reviews

#### Future Events

46

Places

Standard user dashboard

Pending (0)

Live

日