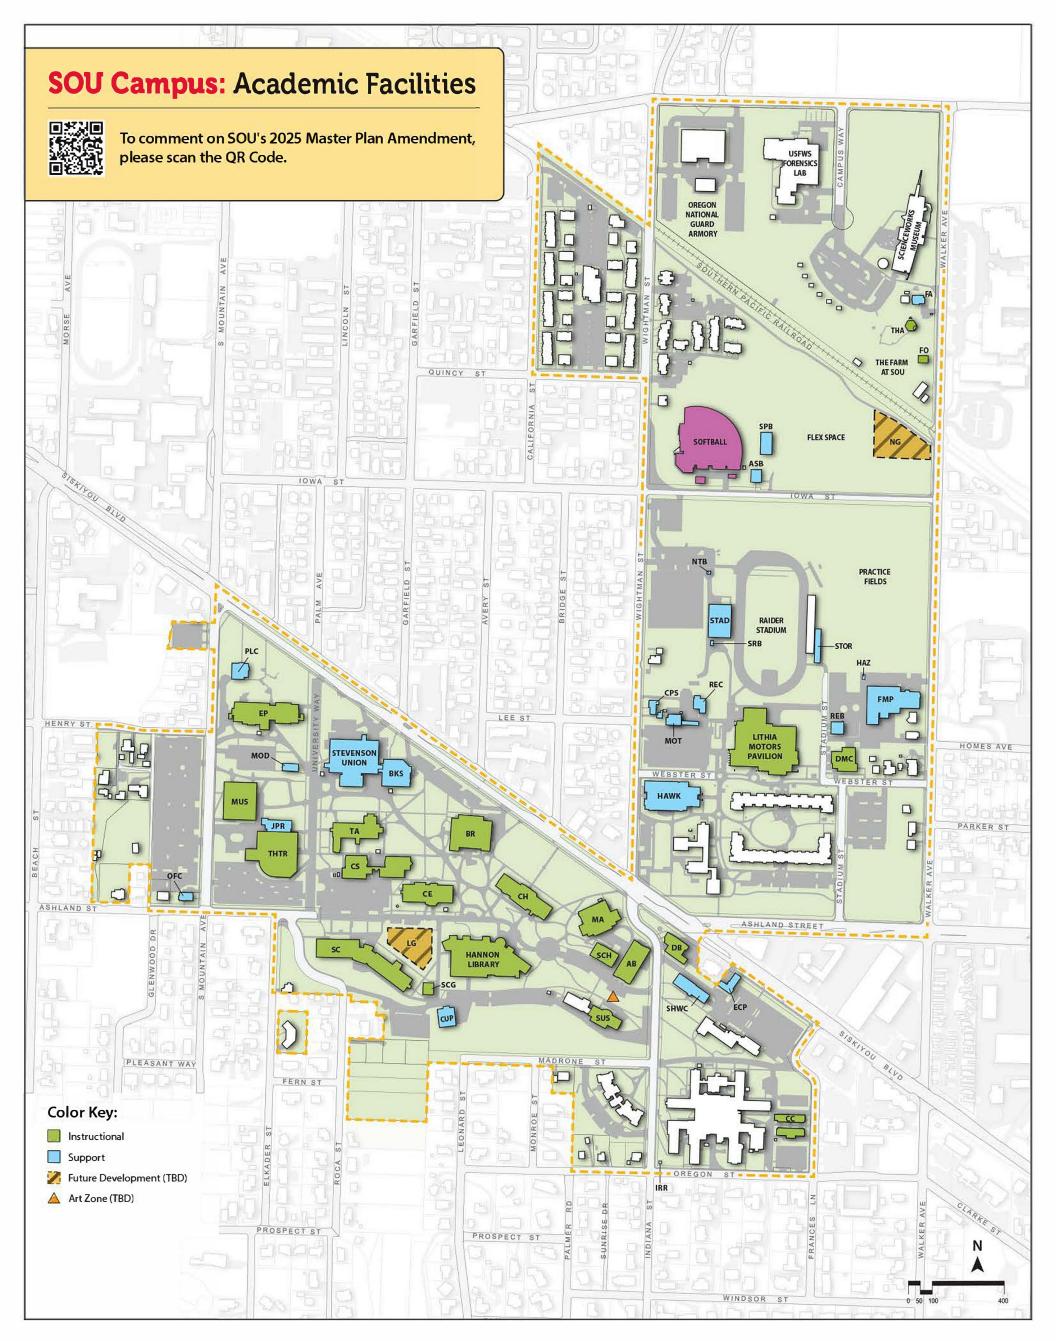

## **Building Key:**

## INSTRUCTIONAL

- AB Art Building
- DB Art East (DeBoer Sculpture)
- BR Britt Hall
- CC Campbell Center (OLLI)
- CE Central Hall
- CH Churchill Hall
- CS Computing Services
- DMC Digital Media Center
- EP Education / Psychology
- FO Farm Operations
- LG Learning Garden
- MA Marion Ady
- MUS Music Building / Creative Industries NG Native Garden / Greenhouse Schneider Art Museum SCH SC **Science Building** SCG Sours Life Sciences Greenhouse SUS Susanne Homes Hall TA Taylor Hall THA **Thalden Pavilion**
- THTR Theatre (Oregon Center for the Arts)
- SUPPORT
- ASB Athletics Services Building BKS Book Store
- CPS Campus Public Safety
- CUP Central Utility Plant
- ECP Extended Campus Programs
- FA Farm Admin Building
- FMP Facilities Management & Planning
- HAWK Hawk Dining
- HAZ Hazardous Materials Storage Building
- IRR Irrigation Filter Building
- JPR Jefferson Public Radio
- MOD Modular Office Building
- MOT Motor Pool Shop NTB North Ticket Booth OFC Offices (521 South Mountain) PLC **Plunkett Center** REB **Recreation Equipment Building Recycling Center** REC SPB Softball Practice Building SRB Stadium Retail Booth STAD Stadium Facility
- STOR Stadium Storage Facility
- SHWC Student Health & Wellness Center