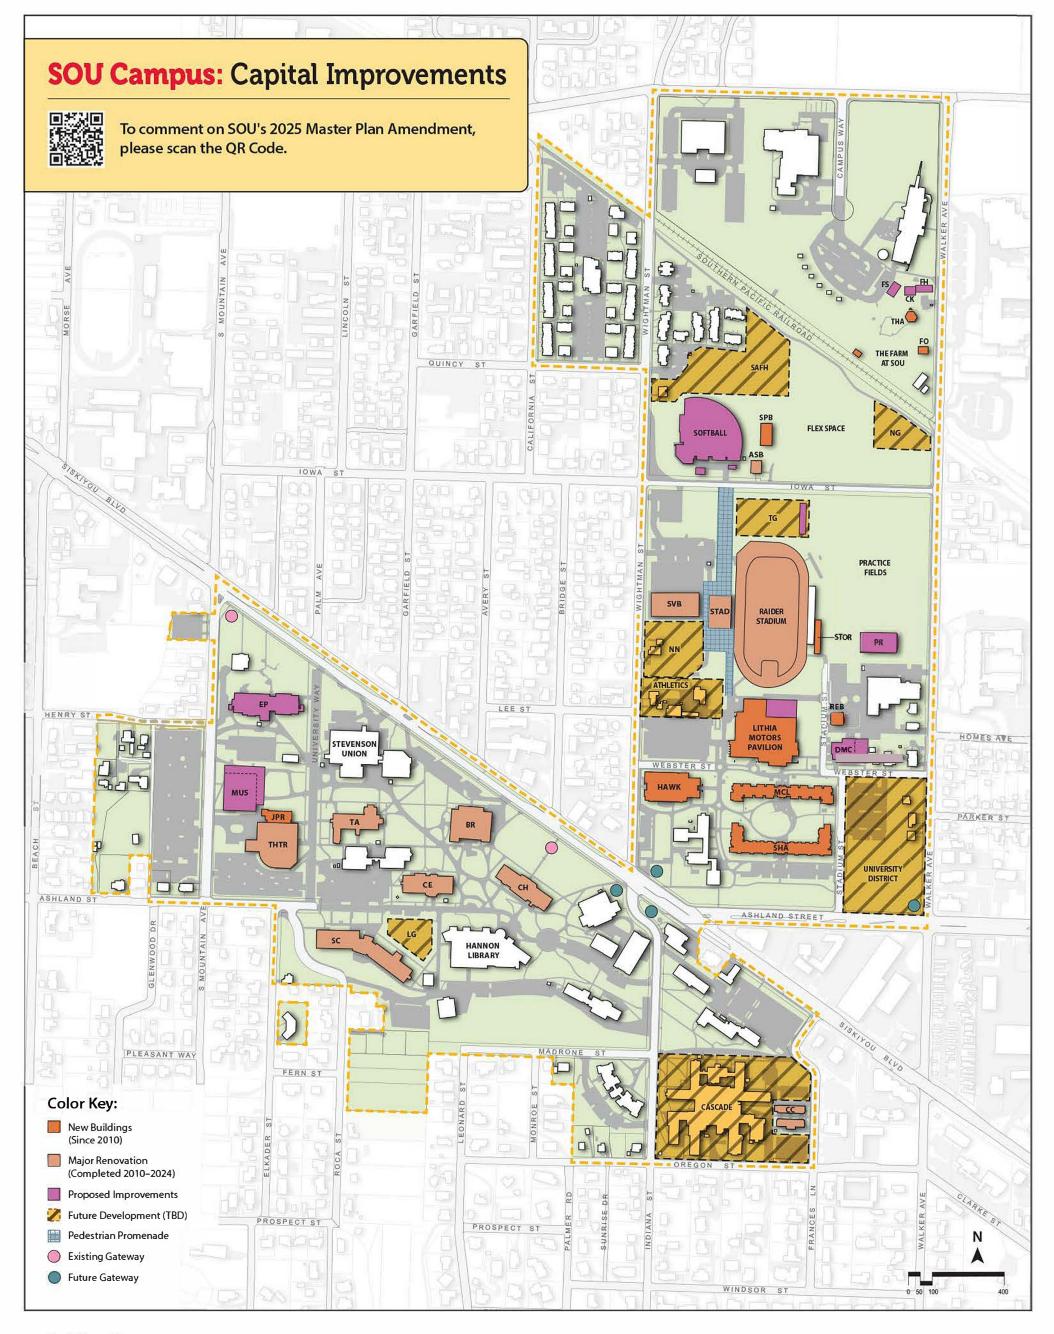

## **Building Key:**

ASB Athletics Services Building

BR Britt Hall

CC Campbell Center (OLLI)

CE Central Hall

CH Churchill Hall

CK Commercial Kitchen / Processing

DMC Digital Media CenterEP Education / Psychology

FH New Farmhouse

FO Farm Operations FS Farm Storage HAWK Hawk Dining

JPR Jefferson Public Radio

LG Learning Garden

MCL McLoughlin Residence HallMUS Music Building / Creative Industries

NG Native Garden / Greenhouse NN Native Nations Gathering Space

NN Native Nations Ga PR Practice Building

REB Recreation Equipment Building
SAFH Student Apartments and Family Housing

SC Science Building

SHA Shasta Residence Hall

SPB Softball Practice Building

STAD Stadium Facility
STOR Stadium Storage Facility

SVB Sand Volleyball

TA Taylor Hal

TG Tailgate Area / Food Trucks

THA Thalden Pavilion
THTR Theatre (Oregon Center for the Arts)