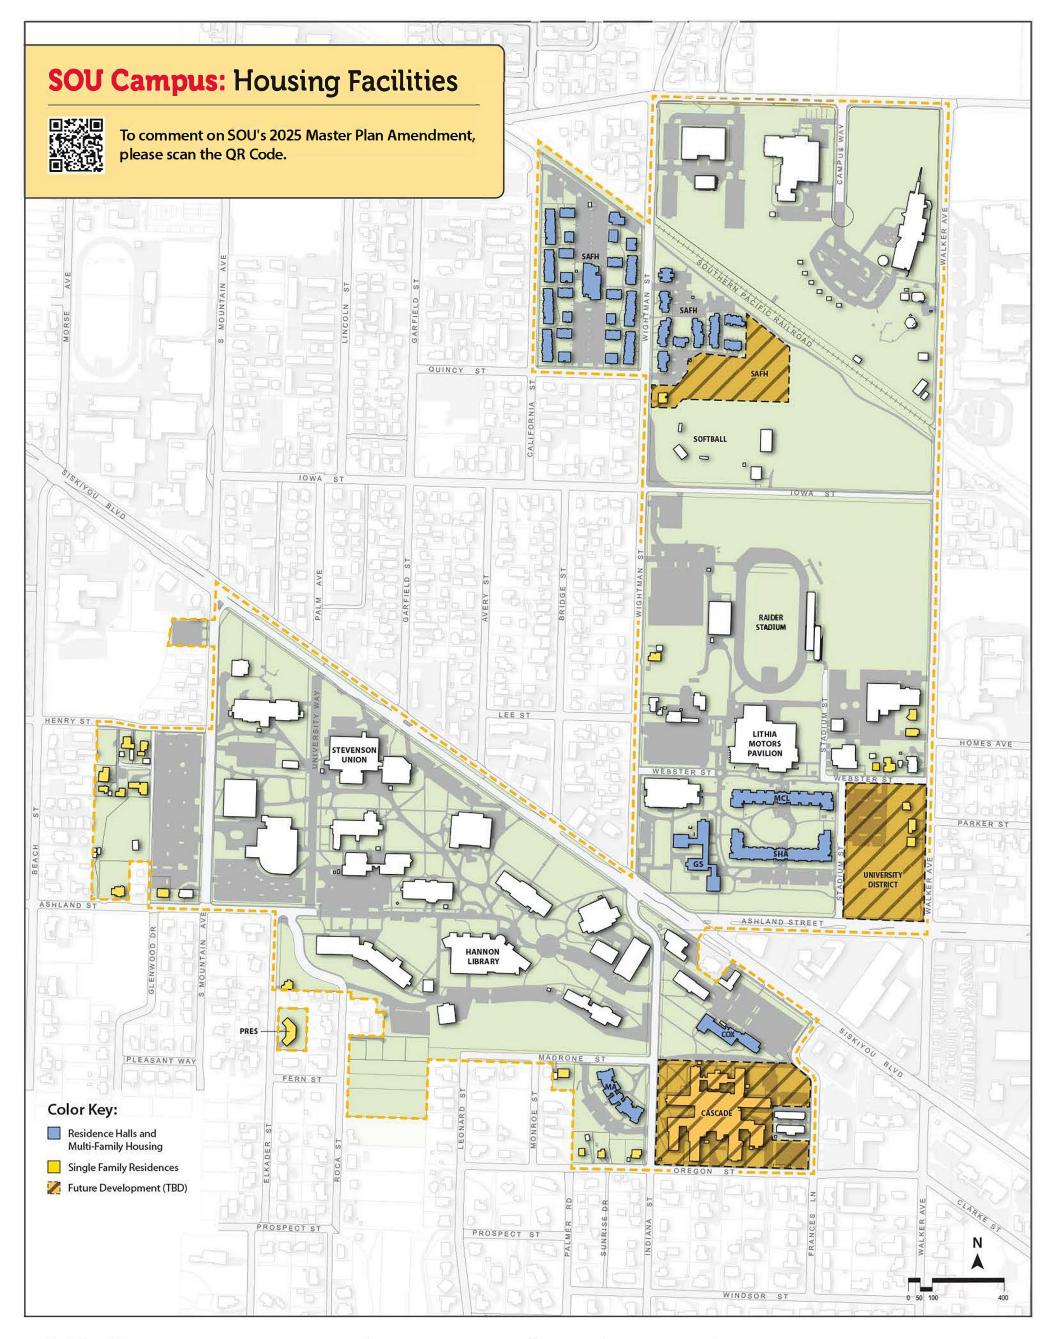

## **Building Key:**

HOUSING

COX Cox Residence Hall Greensprings Residence Hall MCL McLoughlin Residence Hall MA Madrone Residence Hall President's Residence **PRES** 

SAFH Student Apartments and Family Housing

Shasta Residence Hall SHA

| HOUSING TYPE                  | QUANTITY | NOTES               |
|-------------------------------|----------|---------------------|
| Residence Halls               |          |                     |
| Total Beds Available          | 962      | Unrestricted        |
| Greensprings Beds Available   | 178      | Seasonal (4 Months) |
| Student Apartments and Family | Housing  |                     |
| Studios                       | 8        |                     |
| One Bedroom                   | 5        |                     |
| Two Bedroom                   | 97       |                     |
| Three Bedroom                 | 52       |                     |
| Four Bedroom                  | 4        |                     |
| Single Family Residences      | 4        |                     |
| Total Houses                  | 23       | 13 Rented           |